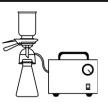

# Catalogue

LMVP10

### Vacuum Pump **LMVP10**

HSN Code: 84141090

Vacuum Pump

LMVP10

STANDARD ACCESSORIES : Main Instrument, Connecting Tube, Power Cord, Instruction Manual, Test Certificate.

Specifications are subject to change without notice