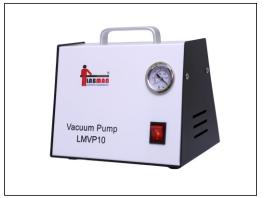

## Vacuum Pump

2024-25

### Vacuum Pump **LMVP10**

HSN Code: 84141090

Vacuum Pump

LMVP10

STANDARD ACCESSORIES : Main Instrument, Connecting Tube, Power Cord, Instruction Manual, Test Certificate.

Specifications are subject to change without notice