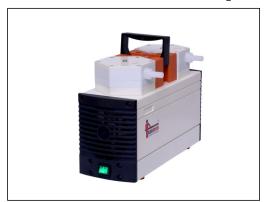

### **SALIENT FEATURES**

- Vacuum Pump is a gas based two-stage pump
- Resistant to chemical corrosion
- ♣ High corrosion resistance
- Low noise, low vibration, vacuum pump motor direct power transmission driven
- Overheat protection Mechanism
- ♣ Pollution-free, Automatic Temperature Cool down & Stability
- Noise can be maintained 70dB.
- Membrane surface with PTFE coated

Vacuum Pump LMVP20

HSN Code: 84141090

Applications: It is used in Chemical, Pharmaceutical, Petrochemical and other Industries on the Corrosive Gas treatment, such as suction Filtration,

Vacuum Distillation, Rotary Evaporation, Vacuum & Centrifugal Concentration,

Solid Phase Extraction.

LMVP20 **MODEL** Make **LABMAN** 120 W Power 1450 RPM Rotation speed Pump head type Two-stage Ultimate vacuum [mbar abs.] 20 mbar Operation pressure 1 bar (Max) 20 L/min Flow rate [I/min] at atm. pressure 10mm Connectors for tube (mm) +5°C to +40 °C **Ambient Temperature** Pump head Material & Diaphragm PTFE & PTFE coated Valves FKM or FFPM AC 220V / 50Hz Power supply Dimension (LxWxH) 460 x 335 x 250 mm Weight 11.2 kg