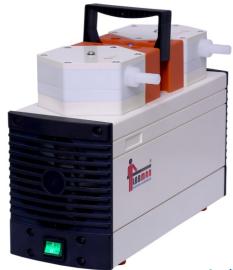

### **SALIENT FEATURES**

- Vacuum Pump is a gas based two-stage pump
- Resistant to chemical corrosion
- ♣ High corrosion resistance
- Low noise, low vibration, vacuum pump motor direct power transmission driven
- Overheat protection Mechanism
- ♣ Pollution-free, Automatic Temperature Cool down & Stability
- Noise can be maintained 70dB.
- Membrane surface with PTFE coated

Vacuum Pump LMVP20

HSN Code: 84141090

Applications: It is used in Chemical, Pharmaceutical, Petrochemical and other Industries on the Corrosive Gas treatment, such as suction Filtration,

Vacuum Distillation, Rotary Evaporation, Vacuum & Centrifugal Concentration,

Solid Phase Extraction.

LMVP20 **MODEL** Make **LABMAN** 120 W Power 1450 RPM Rotation speed Pump head type Two-stage Ultimate vacuum [mbar abs.] 20 mbar Operation pressure 1 bar (Max) 20 L/min Flow rate [I/min] at atm. pressure 10mm Connectors for tube (mm) +5°C to +40 °C **Ambient Temperature** Pump head Material & Diaphragm PTFE & PTFE coated Valves FKM or FFPM AC 220V / 50Hz Power supply Dimension (LxWxH) 460 x 335 x 250 mm Weight 11.2 kg